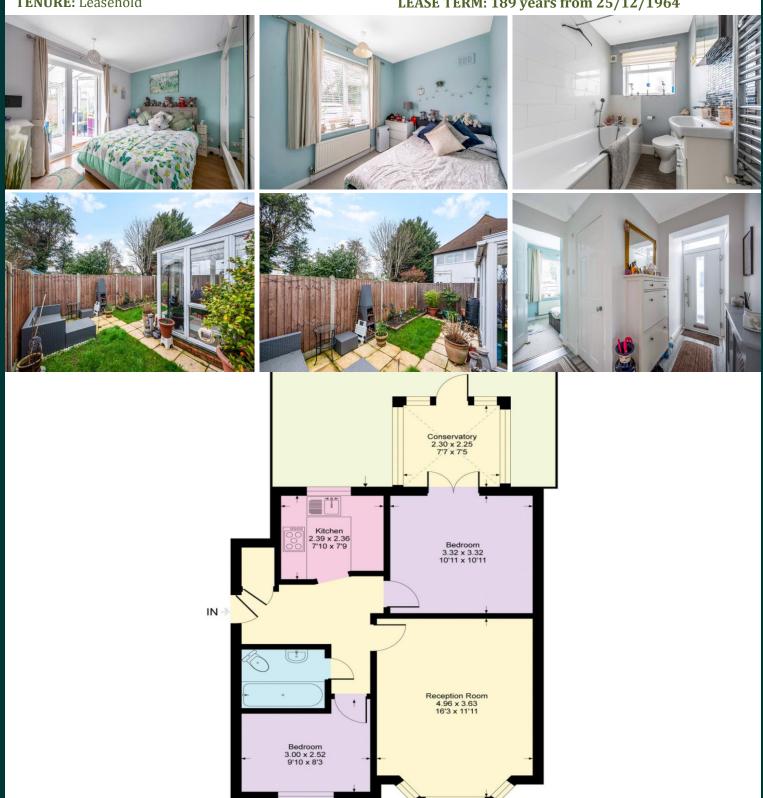

**CONSERVATORY** DRIVE TO FRONT FOR TWO CARS **CLOSE TO AMENITITES** 

17 Blenheim Court Sidcup, DA14 6QQ

Guide Price £325,000-£350,000

Offered with a 129 lease remaining this TWO BEDROOM ground floor maisonette situated at the end of a CUL-DE-SAC with OFF STREET PARKING. Benefitting from a CONSERVATORY onto SECLUDED/PRIVATE GARDEN to rear of the property your early viewing is recommended.

**EPC RATING:** D **COUNCIL TAX BAND: C** 

TENURE: Leasehold LEASE TERM: 189 years from 25/12/1964